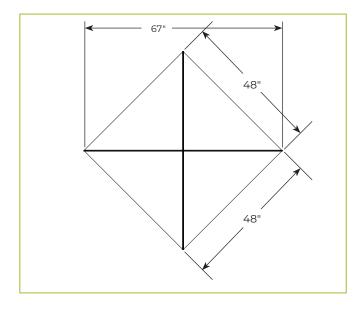

### **STANDARD SPECIFICATIONS**

- Interlocking Plexiglass Divider
- □ 1/4" Plexiglass
- □ 23.5" Height
- ☐ 48"x48" Base