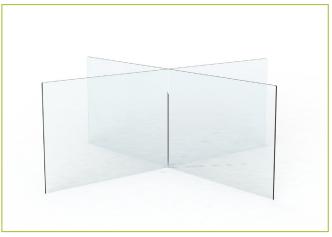

### **STANDARD SPECIFICATIONS**

- Interlocking Plexiglass Divider
- □ 1/4" Plexiglass
- □ 23.5" Height
- ☐ 48"x48" Base

#### **GUARD FEATURES**

- □ Solid/Full Service (Standard. Model #BSI-SDP-B-24.)
- □ Pass Through (Model #SDP-B-PT-24. Cutout height = 8".)