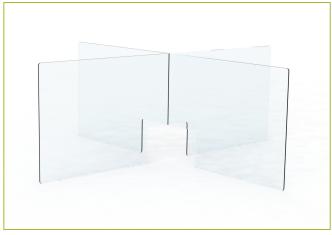

#### **GUARD FEATURES**

- □ Solid/Full Service (Standard. Model #BSI-SDP-B-24.)
- □ Pass Through (Model #SDP-B-PT-24. Cutout height = 8".)